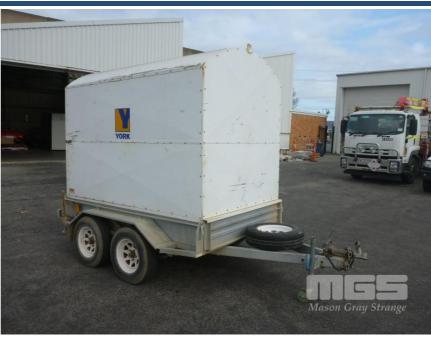

## 09 / 2011 MODERN TRAILERS 8x5' TANDEM AXLE BOX TRAILER

## **Asset Details**

Build Date: 9/2011

Make: MODERN TRAILERS

Length: 8x5'

**Sub Cat:** 

Axle Config: TANDEM AXLE

Body Type: BOX TRAILER

Model:

## **Features**

1,999kg CAPACITY 14" SUNRAYSIA RIMS BALL HITCH FITTED WITH GALV STEEL ENCLOSURE DROP DOWN RAMP DOOR, ID FABRICATION