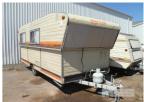

# 1986 PRATTLINE LOWTOW 18 FOOT CARAVAN

### **Asset Details**

Build Date: 6/1986

Compliance:

Make: PRATTLINE

Model: LOWTOW

Variant:

Series: 18 FOOT

**Body Type:** CARAVAN

#### **Features**

SPARE WHEEL, GAS/12VOLT FRIDGE, LPG STOVE , HYDRAULIC ROOF LIFT, CLOCK RADIO, GAS CYLINDER , ISLAND BENCH.

## Condition

| Location            | Damage                              |  |  |  |  |
|---------------------|-------------------------------------|--|--|--|--|
| PASSENGER SIDE      | WATER DAMAGE TO INSIDE UPPER LINING |  |  |  |  |
| DRIVERS SIDE        | SMALL DENTS AND SCRATCHES           |  |  |  |  |
| HYDRAULIC LIFT PUMP | MINOR LEAK WHEN PUMPING             |  |  |  |  |