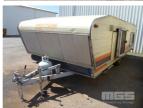

# 1986 PRATTLINE LOWTOW 18 FOOT CARAVAN

### **Asset Details**

Build Date: 6/1986

Compliance:

Make: PRATTLINE

Model: LOWTOW

Variant:

Series: 18 FOOT

**Body Type:** CARAVAN

## Condition

| Location            | Damage                              |  |  |  |  |
|---------------------|-------------------------------------|--|--|--|--|
| PASSENGER SIDE      | WATER DAMAGE TO INSIDE UPPER LINING |  |  |  |  |
| DRIVERS SIDE        | SMALL DENTS AND SCRATCHES           |  |  |  |  |
| HYDRAULIC LIFT PUMP | MINOR LEAK WHEN PUMPING             |  |  |  |  |