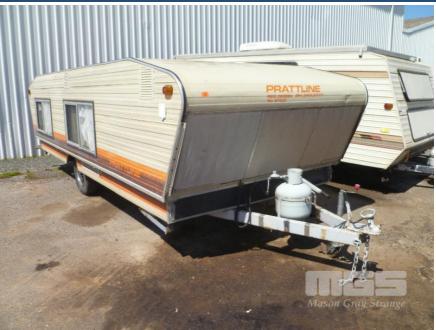

# 1986 PRATTLINE LOWTOW 18 FOOT CARAVAN

### **Asset Details**

Build Date: 6/1986

Compliance:

Make: PRATTLINE

Model: LOWTOW

Variant:

Series: 18 FOOT

**Body Type:** CARAVAN

#### **Features**

SPARE WHEEL, GAS/12VOLT FRIDGE, LPG STOVE , HYDRAULIC ROOF LIFT, CLOCK RADIO, GAS CYLINDER , ISLAND BENCH.

## Condition

| Location            | Damage                              |  |  |  |  |
|---------------------|-------------------------------------|--|--|--|--|
| PASSENGER SIDE      | WATER DAMAGE TO INSIDE UPPER LINING |  |  |  |  |
| DRIVERS SIDE        | SMALL DENTS AND SCRATCHES           |  |  |  |  |
| HYDRAULIC LIFT PUMP | MINOR LEAK WHEN PUMPING             |  |  |  |  |