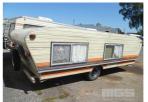

# 1986 PRATTLINE LOWTOW 18 FOOT CARAVAN

### **Asset Details**

Build Date: 6/1986

Compliance:

Make: PRATTLINE

Model: LOWTOW

Variant:

Series: 18 FOOT

**Body Type:** CARAVAN

#### **Features**

SPARE WHEEL, GAS/12VOLT FRIDGE, LPG STOVE , HYDRAULIC ROOF LIFT, CLOCK RADIO, GAS CYLINDER , ISLAND BENCH.

## Condition

| Location            | Damage                              |  |  |  |  |
|---------------------|-------------------------------------|--|--|--|--|
| PASSENGER SIDE      | WATER DAMAGE TO INSIDE UPPER LINING |  |  |  |  |
| DRIVERS SIDE        | SMALL DENTS AND SCRATCHES           |  |  |  |  |
| HYDRAULIC LIFT PUMP | MINOR LEAK WHEN PUMPING             |  |  |  |  |