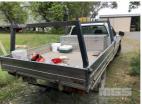

## 2001 MITSUBISHI TRITON MK0L27 TRAY TOP UTE

## **Asset Details**

Build Date: 2001

Compliance:

Make: MITSUBISHI

Model: TRITON MK0L27

Variant:

Series:

Body Type: TRAY TOP UTE

**Engine Size:** 

Transmission: 5 SPEED MANUAL

TRANSMISSION

Fuel Type: EFI PETROL

Ext. Colour: WHITE DUCO

Int. Colour:

Doors:

Seats:

**Drive Type:** 









## **Asset Identification**

| Odometer:         | 258,000kms<br>(APPROX) | Rego: | WPD 321 | State: |    | Expiry:        |    |
|-------------------|------------------------|-------|---------|--------|----|----------------|----|
| VIN:              | MNVONK6502D001541      |       |         | PIN:   |    |                |    |
| <b>Engine No:</b> |                        |       |         | Hours: |    |                |    |
| Papers:           | NO                     | Keys: |         | Books: | NO | Service Books: | NO |

## **Features**

AIR CON, POWER STEERING, TOW BAR, ALLOY TRAY, LADDER RACKS