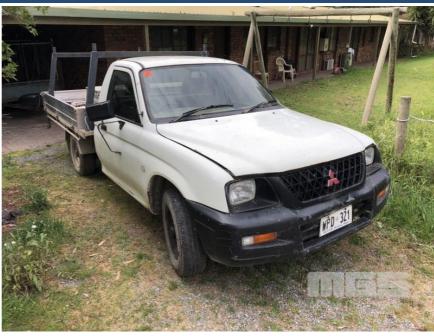

## 2001 MITSUBISHI TRITON MK0L27 TRAY TOP UTE

## **Asset Details**

Build Date: 2001

Compliance:

Make: MITSUBISHI

Model: TRITON MK0L27

Variant:

Series:

Body Type: TRAY TOP UTE

**Engine Size:** 

Transmission: 5 SPEED MANUAL

TRANSMISSION

Fuel Type: EFI PETROL

Ext. Colour: WHITE DUCO

Int. Colour:

Doors:

Seats:

## **Asset Identification**

| Odometer:         | 258,000kms<br>(APPROX) | Rego: | WPD 321 | State: |    | Expiry:        |    |
|-------------------|------------------------|-------|---------|--------|----|----------------|----|
| VIN:              | MNVONK6502D001541      |       |         | PIN:   |    |                |    |
| <b>Engine No:</b> |                        |       |         | Hours: |    |                |    |
| Papers:           | NO                     | Keys: |         | Books: | NO | Service Books: | NO |

## **Features**

AIR CON, POWER STEERING, TOW BAR, ALLOY TRAY, LADDER RACKS