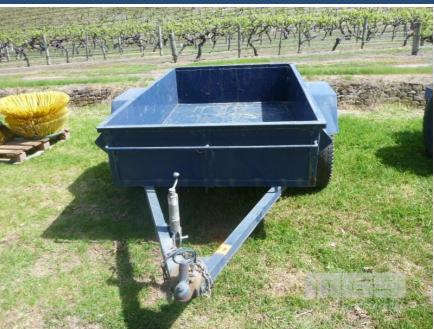

## **6x4' TRAILER**

| Asset Details      |         |  |  |  |
|--------------------|---------|--|--|--|
| <b>Build Date:</b> |         |  |  |  |
| Make:              |         |  |  |  |
| Length:            | 6x4'    |  |  |  |
| Sub Cat:           |         |  |  |  |
| Axle Config:       |         |  |  |  |
| Body Type:         | TRAILER |  |  |  |
| Model:             |         |  |  |  |
| ATM:               |         |  |  |  |
| Volume:            |         |  |  |  |
| Rating:            |         |  |  |  |
| Suspension:        |         |  |  |  |
| Axle Type:         |         |  |  |  |
| Rim Type:          |         |  |  |  |
| Tyre Size:         |         |  |  |  |
| Brakes:            |         |  |  |  |

## **Features**

Coupling:

50mm BALL COUPLER & JOCKEY WHEEL