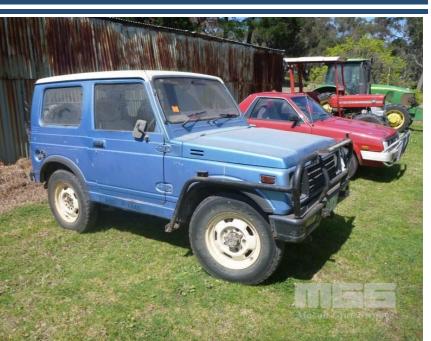

## **1986 SUZUKI SIERRA 1300 PANEL VAN**

## **Asset Details**

| Build Date:   | 11/1986                        |
|---------------|--------------------------------|
| Compliance:   |                                |
| Make:         | SUZUKI                         |
| Model:        | SIERRA                         |
| Variant:      | 1300                           |
| Series:       |                                |
| Body Type:    | PANEL VAN                      |
| Engine Size:  |                                |
| Transmission: | 5 SPEED MANUAL<br>TRANSMISSION |
| Fuel Type:    |                                |
| Ext. Colour:  |                                |
| Int. Colour:  |                                |

## **Asset Identification**

| Odometer:  | 211,906kms<br>INDICATED | Rego: | WAA 673 | State: |    | Expiry:        |    |
|------------|-------------------------|-------|---------|--------|----|----------------|----|
| VIN:       | SJ50-107933             |       |         | PIN:   |    |                |    |
| Engine No: | 178502                  |       |         | Hours: |    |                |    |
| Papers:    | NO                      | Keys: | 1       | Books: | NO | Service Books: | NO |