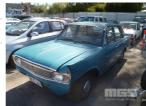

## 1970 FORD CORTINA MARK 2 SEDAN

## **Asset Details**

Build Date: 1970

Compliance:

Make: FORD

Model: CORTINA

Variant: MARK 2

Series:

Body Type: SEDAN

Engine Size: 1600 4 CYLINDER

**Transmission:** 4 SPEED MANUAL

Fuel Type: PETROL

Ext. Colour: AQUA DUCO

Int. Colour: BEIGE VINYL

Doors: 4

Seats: 5

**Drive Type:** 

## **Asset Identification**

| Odometer:         | 93,507<br>MILES | Rego: | RCT362 | State: | SA  | Expiry:        |     |
|-------------------|-----------------|-------|--------|--------|-----|----------------|-----|
| VIN:              | CG76KM15365     |       |        | PIN:   |     |                |     |
| <b>Engine No:</b> | CM142230C       |       |        | Hours: |     |                |     |
| Papers:           | NO              | Keys: | 1      | Books: | YES | Service Books: | YES |