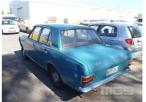

## 1970 FORD CORTINA MARK 2 SEDAN

## **Asset Details**

Build Date: 1970

Compliance:

Make: FORD

Model: CORTINA

Variant: MARK 2

Series:

Body Type: SEDAN

Engine Size: 1600 4 CYLINDER

**Transmission:** 4 SPEED MANUAL

Fuel Type: PETROL

Ext. Colour: AQUA DUCO

Int. Colour: BEIGE VINYL

Doors: 4

Seats: 5

**Drive Type:** 

## **Asset Identification**

| Odometer:         | 93,507<br>MILES | Rego: | RCT362 | State: | SA  | Expiry:        |     |
|-------------------|-----------------|-------|--------|--------|-----|----------------|-----|
| VIN:              | CG76KM15365     |       |        | PIN:   |     |                |     |
| <b>Engine No:</b> | CM142230C       |       |        | Hours: |     |                |     |
| Papers:           | NO              | Keys: | 1      | Books: | YES | Service Books: | YES |