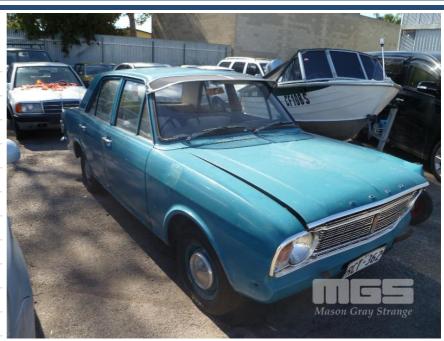

## 1970 FORD CORTINA MARK 2 SEDAN

## **Asset Details**

Build Date: 1970

Compliance:

Make: FORD

Model: CORTINA

Variant: MARK 2

Series:

Body Type: SEDAN

Engine Size: 1600 4 CYLINDER

**Transmission:** 4 SPEED MANUAL

Fuel Type: PETROL

Ext. Colour: AQUA DUCO

Int. Colour: BEIGE VINYL

Doors: 4

Seats: 5

**Drive Type:** 

## **Asset Identification**

| Odometer:         | 93,507<br>MILES | Rego: | RCT362 | State: | SA  | Expiry:        |     |
|-------------------|-----------------|-------|--------|--------|-----|----------------|-----|
| VIN:              | CG76KM15365     |       |        | PIN:   |     |                |     |
| <b>Engine No:</b> | CM142230C       |       |        | Hours: |     |                |     |
| Papers:           | NO              | Keys: | 1      | Books: | YES | Service Books: | YES |