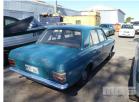

## 1970 FORD CORTINA MARK 2 SEDAN

## **Asset Details**

Build Date: 1970

Compliance:

Make: FORD

Model: CORTINA

Variant: MARK 2

Series:

Body Type: SEDAN

Engine Size: 1600 4 CYLINDER

**Transmission:** 4 SPEED MANUAL

Fuel Type: PETROL

Ext. Colour: AQUA DUCO

Int. Colour: BEIGE VINYL

Doors: 4

Seats: 5

**Drive Type:** 

## **Asset Identification**

| Odometer:         | 93,507<br>MILES | Rego: | RCT362 | State: | SA  | Expiry:        |     |
|-------------------|-----------------|-------|--------|--------|-----|----------------|-----|
| VIN:              | CG76KM15365     |       |        | PIN:   |     |                |     |
| <b>Engine No:</b> | CM142230C       |       |        | Hours: |     |                |     |
| Papers:           | NO              | Keys: | 1      | Books: | YES | Service Books: | YES |