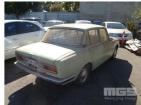

## 1970 TOYOTA CORONA RT40 SEDAN

## **Asset Details**

**Build Date:** 1970 Compliance: TOYOTA Make: Model: **CORONA** Variant: RT40 Series: **Body Type: SEDAN** 1500 4 CYLINDER **Engine Size: Transmission:** 4 SPEED MANUAL **Fuel Type: PETROL** LIGHT GREEN Ext. Colour: **BEIGE VINYL** Int. Colour:

## **Asset Identification**

4

5

| Odometer:         | 26749 MILES | Rego: | RCH148 | State: |     | Expiry:        |    |
|-------------------|-------------|-------|--------|--------|-----|----------------|----|
| VIN:              | RT40913496  |       |        | PIN:   |     |                |    |
| <b>Engine No:</b> | 2R1219204   |       |        | Hours: |     |                |    |
| Papers:           | NO          | Keys: | 1      | Books: | YES | Service Books: | NO |

## **Features**

Doors: Seats:

**Drive Type:** 

SPARE WHEEL, BARN FIND, ORIGINAL CONDITION, GOOD CONDITION FOR AGE