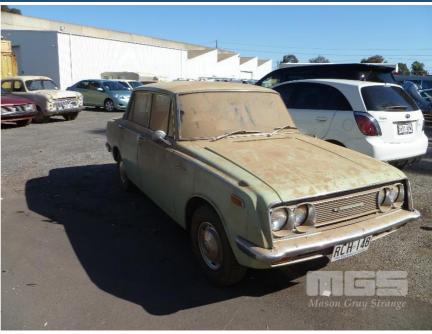

## 1970 TOYOTA CORONA RT40 SEDAN

## **Asset Details**

**Build Date:** 1970 Compliance: TOYOTA Make: Model: **CORONA** Variant: RT40 Series: **Body Type: SEDAN** 1500 4 CYLINDER **Engine Size: Transmission:** 4 SPEED MANUAL **Fuel Type: PETROL** LIGHT GREEN Ext. Colour: **BEIGE VINYL** Int. Colour:

## **Asset Identification**

4

5

| Odometer:         | 26749 MILES | Rego: | RCH148 | State: |     | Expiry:        |    |
|-------------------|-------------|-------|--------|--------|-----|----------------|----|
| VIN:              | RT40913496  |       |        | PIN:   |     |                |    |
| <b>Engine No:</b> | 2R1219204   |       |        | Hours: |     |                |    |
| Papers:           | NO          | Keys: | 1      | Books: | YES | Service Books: | NO |

## **Features**

Doors: Seats:

**Drive Type:** 

SPARE WHEEL, BARN FIND, ORIGINAL CONDITION, GOOD CONDITION FOR AGE