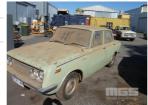

## 1970 TOYOTA CORONA RT40 SEDAN

## **Asset Details**

**Build Date:** 1970 Compliance: TOYOTA Make: Model: **CORONA** Variant: RT40 Series: **Body Type: SEDAN** 1500 4 CYLINDER **Engine Size: Transmission:** 4 SPEED MANUAL **Fuel Type: PETROL** LIGHT GREEN Ext. Colour: **BEIGE VINYL** Int. Colour:

## **Asset Identification**

4

5

| Odometer:         | 26749 MILES | Rego: | RCH148 | State: |     | Expiry:        |    |
|-------------------|-------------|-------|--------|--------|-----|----------------|----|
| VIN:              | RT40913496  |       |        | PIN:   |     |                |    |
| <b>Engine No:</b> | 2R1219204   |       |        | Hours: |     |                |    |
| Papers:           | NO          | Keys: | 1      | Books: | YES | Service Books: | NO |

## **Features**

Doors: Seats:

**Drive Type:** 

SPARE WHEEL, BARN FIND, ORIGINAL CONDITION, GOOD CONDITION FOR AGE