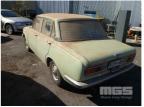

## 1970 TOYOTA CORONA RT40 SEDAN

## **Asset Details**

**Build Date:** 1970 Compliance: TOYOTA Make: Model: **CORONA** Variant: RT40 Series: **Body Type: SEDAN** 1500 4 CYLINDER **Engine Size: Transmission:** 4 SPEED MANUAL **Fuel Type: PETROL** LIGHT GREEN Ext. Colour: **BEIGE VINYL** Int. Colour:

## **Asset Identification**

4

5

| Odometer:         | 26749 MILES | Rego: | RCH148 | State: |     | Expiry:        |    |
|-------------------|-------------|-------|--------|--------|-----|----------------|----|
| VIN:              | RT40913496  |       |        | PIN:   |     |                |    |
| <b>Engine No:</b> | 2R1219204   |       |        | Hours: |     |                |    |
| Papers:           | NO          | Keys: | 1      | Books: | YES | Service Books: | NO |

## **Features**

Doors: Seats:

**Drive Type:** 

SPARE WHEEL, BARN FIND, ORIGINAL CONDITION, GOOD CONDITION FOR AGE