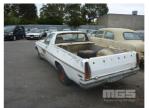

### Condition

| Location | Damage                                     |
|----------|--------------------------------------------|
| OVERALL  | CORROSION, DENTS, SUIT RESTORATION ORPARTS |