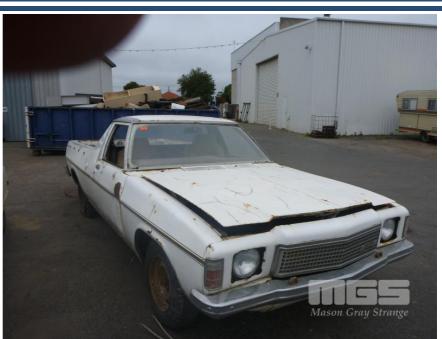

# **1978 HOLDEN HZ UTLILITY**

#### **Asset Details**

**Build Date:** 7/1978

Compliance:

Make: HOLDEN

Model: HZ

Variant:

Series:

**Body Type:** UTLILITY

Engine Size: 202

**Transmission:** 4 SPEED MANUAL

Fuel Type: PETROL

Ext. Colour: WHITE

Int. Colour: BEIGE

Doors: 2

Seats: 2

**Drive Type:** 

### Condition

| Location | Damage                                     |
|----------|--------------------------------------------|
| OVERALL  | CORROSION, DENTS, SUIT RESTORATION ORPARTS |