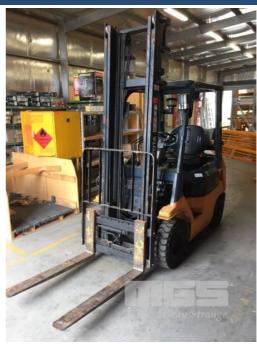

## 2002 TOYOTA 42-7FG18 FORKLIFT

## **Asset Details**

| <b>Build Date:</b> | 2002       |
|--------------------|------------|
| Make:              | TOYOTA     |
| Model:             | 42-7FG18   |
| Series:            |            |
| Drive Type:        |            |
| Axle Config:       |            |
| Body Type:         | FORKLIFT   |
| Gearbox:           |            |
| Transmission:      |            |
| Engine Make:       |            |
| Engine Size:       |            |
| Fuel Type:         | PETROL/LPG |
| Diff Make / Size:  |            |
| Suspension:        |            |
| Ext Colour:        |            |
| Tyre Size:         |            |
| Tyre Condition:    |            |
| Doors:             | Seats:     |

## **Features**

SOLID TYRES, 2 STAGE MAST, 1,490kg LOAD RATINGS