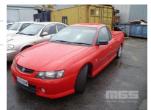

# **2003 HOLDEN VY STORM UTILITY**

## **Asset Details**

Build Date: 6/2003

Compliance:

Make: HOLDEN

Model: VY

Variant: STORM

Series:

**Body Type:** UTILITY

**Engine Size:** 3.8 LTR V6

Transmission: 5 SPEED MANUAL

Fuel Type: PETROL

Ext. Colour: RED

Int. Colour: BLACK INTERIOR

Doors: 2

Seats: 2

**Drive Type:** 