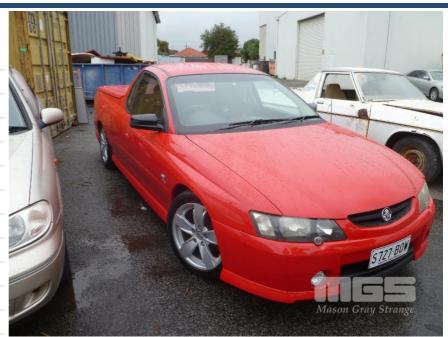

# **2003 HOLDEN VY STORM UTILITY**

## **Asset Details**

Build Date: 6/2003

Compliance:

Make: HOLDEN

Model: VY

Variant: STORM

Series:

**Body Type:** UTILITY

**Engine Size:** 3.8 LTR V6

Transmission: 5 SPEED MANUAL

Fuel Type: PETROL

Ext. Colour: RED

Int. Colour: BLACK INTERIOR

Doors: 2

Seats: 2

**Drive Type:** 