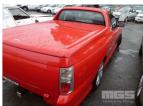

# **2003 HOLDEN VY STORM UTILITY**

## **Asset Details**

Build Date: 6/2003

Compliance:

Make: HOLDEN

Model: VY

Variant: STORM

Series:

**Body Type:** UTILITY

**Engine Size:** 3.8 LTR V6

Transmission: 5 SPEED MANUAL

Fuel Type: PETROL

Ext. Colour: RED

Int. Colour: BLACK INTERIOR

Doors: 2

Seats: 2

**Drive Type:** 