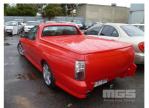

# **2003 HOLDEN VY STORM UTILITY**

## **Asset Details**

Build Date: 6/2003

Compliance:

Make: HOLDEN

Model: VY

Variant: STORM

Series:

**Body Type:** UTILITY

**Engine Size:** 3.8 LTR V6

Transmission: 5 SPEED MANUAL

Fuel Type: PETROL

Ext. Colour: RED

Int. Colour: BLACK INTERIOR

Doors: 2

Seats: 2

**Drive Type:** 