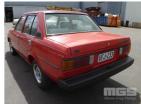

## 1982 TOYOTA COROLLA CS SEDAN

## **Asset Details**

Build Date: 1982

Compliance:

Make: TOYOTA

Model: COROLLA

Variant: CS

Series:

Body Type: SEDAN

Engine Size: 4 CYLINDER

Transmission: 3 SPEED AUTO
Fuel Type: PETROL

Ext. Colour: RED DUCO

Int. Colour: GREY CLOTH INTERIOR

**Doors:** 4 **Seats:** 5

**Drive Type:** 