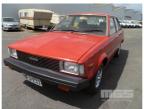

## 1982 TOYOTA COROLLA CS SEDAN

## **Asset Details**

Build Date: 1982

Compliance:

Make: TOYOTA

Model: COROLLA

Variant: CS

Series:

Body Type: SEDAN

Engine Size: 4 CYLINDER

Transmission: 3 SPEED AUTO
Fuel Type: PETROL

Ext. Colour: RED DUCO

Int. Colour: GREY CLOTH INTERIOR

**Doors:** 4 **Seats:** 5

**Drive Type:** 