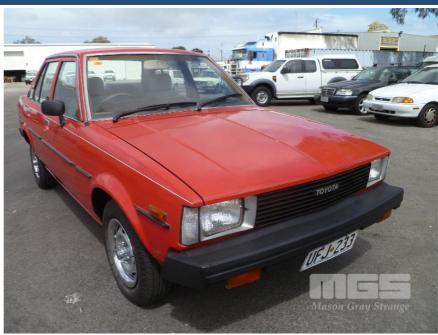

## 1982 TOYOTA COROLLA CS SEDAN

## **Asset Details**

Build Date: 1982

Compliance:

Make: TOYOTA

Model: COROLLA

Variant: CS

Series:

Body Type: SEDAN

Engine Size: 4 CYLINDER

Transmission: 3 SPEED AUTO
Fuel Type: PETROL

Ext. Colour: RED DUCO

Int. Colour: GREY CLOTH INTERIOR

**Doors:** 4 **Seats:** 5

**Drive Type:** 

## **Asset Identification**

| Odometer:         | 239,925     | Rego: | UFJ233 | State: | SA  | Expiry:        |    |
|-------------------|-------------|-------|--------|--------|-----|----------------|----|
| VIN:              | KE70E-90074 | 00    |        | PIN:   |     |                |    |
| <b>Engine No:</b> | 4K9057529   |       |        | Hours: |     |                |    |
| Papers:           | YES         | Keys: | 1      | Books: | YES | Service Books: | NO |