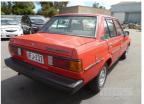

## 1982 TOYOTA COROLLA CS SEDAN

## **Asset Details**

Build Date: 1982

Compliance:

Make: TOYOTA

Model: COROLLA

Variant: CS

Series:

Body Type: SEDAN

Engine Size: 4 CYLINDER

Transmission: 3 SPEED AUTO
Fuel Type: PETROL

Ext. Colour: RED DUCO

Int. Colour: GREY CLOTH INTERIOR

**Doors:** 4 **Seats:** 5

**Drive Type:** 