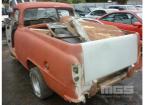

## **HOLDEN FB UTILITY**

| Asset Details |         |  |  |  |  |  |
|---------------|---------|--|--|--|--|--|
| Build Date:   |         |  |  |  |  |  |
| Compliance:   |         |  |  |  |  |  |
| Make:         | HOLDEN  |  |  |  |  |  |
| Model:        | FB      |  |  |  |  |  |
| Variant:      |         |  |  |  |  |  |
| Series:       |         |  |  |  |  |  |
| Body Type:    | UTILITY |  |  |  |  |  |
| Engine Size:  |         |  |  |  |  |  |
| Transmission: |         |  |  |  |  |  |
| Fuel Type:    |         |  |  |  |  |  |
| Ext. Colour:  |         |  |  |  |  |  |
| Int. Colour:  |         |  |  |  |  |  |

## **Features**

Doors: Seats:

**Drive Type:** 

HOLDEN ROLLING CHASSIS NO ENGINE NO COMPLIANCE TAGS NO NUMBER PLATES NO FRONT GUARDS RESTORATION PROJECT TO SUIT SPARE PARTS OR SCRAP