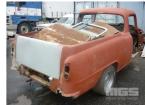

## **HOLDEN FB UTILITY**

| Asset Details |         |  |  |  |  |  |
|---------------|---------|--|--|--|--|--|
| Build Date:   |         |  |  |  |  |  |
| Compliance:   |         |  |  |  |  |  |
| Make:         | HOLDEN  |  |  |  |  |  |
| Model:        | FB      |  |  |  |  |  |
| Variant:      |         |  |  |  |  |  |
| Series:       |         |  |  |  |  |  |
| Body Type:    | UTILITY |  |  |  |  |  |
| Engine Size:  |         |  |  |  |  |  |
| Transmission: |         |  |  |  |  |  |
| Fuel Type:    |         |  |  |  |  |  |
| Ext. Colour:  |         |  |  |  |  |  |
| Int. Colour:  |         |  |  |  |  |  |

## **Features**

Doors: Seats:

**Drive Type:** 

HOLDEN ROLLING CHASSIS NO ENGINE NO COMPLIANCE TAGS NO NUMBER PLATES NO FRONT GUARDS RESTORATION PROJECT TO SUIT SPARE PARTS OR SCRAP