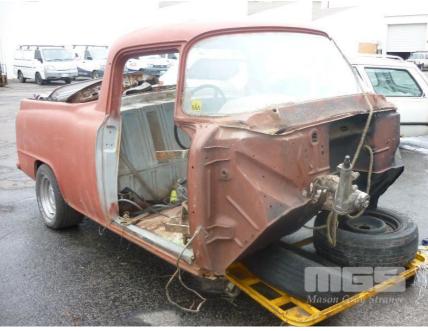

## **HOLDEN FB UTILITY**

| Asset Details |         |  |  |  |  |  |
|---------------|---------|--|--|--|--|--|
| Build Date:   |         |  |  |  |  |  |
| Compliance:   |         |  |  |  |  |  |
| Make:         | HOLDEN  |  |  |  |  |  |
| Model:        | FB      |  |  |  |  |  |
| Variant:      |         |  |  |  |  |  |
| Series:       |         |  |  |  |  |  |
| Body Type:    | UTILITY |  |  |  |  |  |
| Engine Size:  |         |  |  |  |  |  |
| Transmission: |         |  |  |  |  |  |
| Fuel Type:    |         |  |  |  |  |  |
| Ext. Colour:  |         |  |  |  |  |  |
| Int. Colour:  |         |  |  |  |  |  |

## **Features**

Doors: Seats:

**Drive Type:** 

HOLDEN ROLLING CHASSIS NO ENGINE NO COMPLIANCE TAGS NO NUMBER PLATES NO FRONT GUARDS RESTORATION PROJECT TO SUIT SPARE PARTS OR SCRAP