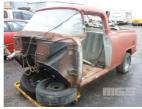

## **HOLDEN FB UTILITY**

| Asset Details |         |  |  |  |  |  |
|---------------|---------|--|--|--|--|--|
| Build Date:   |         |  |  |  |  |  |
| Compliance:   |         |  |  |  |  |  |
| Make:         | HOLDEN  |  |  |  |  |  |
| Model:        | FB      |  |  |  |  |  |
| Variant:      |         |  |  |  |  |  |
| Series:       |         |  |  |  |  |  |
| Body Type:    | UTILITY |  |  |  |  |  |
| Engine Size:  |         |  |  |  |  |  |
| Transmission: |         |  |  |  |  |  |
| Fuel Type:    |         |  |  |  |  |  |
| Ext. Colour:  |         |  |  |  |  |  |
| Int. Colour:  |         |  |  |  |  |  |

## **Features**

Doors: Seats:

**Drive Type:** 

HOLDEN ROLLING CHASSIS NO ENGINE NO COMPLIANCE TAGS NO NUMBER PLATES NO FRONT GUARDS RESTORATION PROJECT TO SUIT SPARE PARTS OR SCRAP