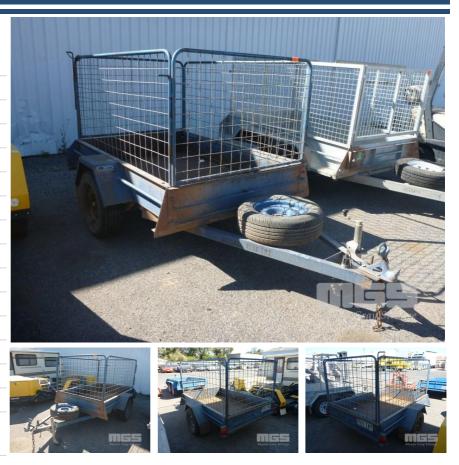

## 05 / 2010 KESSNER 11' CAGED TRAILER SINGLE AXLE 7x4'

## **Asset Details**

| Build Date:  | 5/2010            |  |  |  |
|--------------|-------------------|--|--|--|
| Make:        | KESSNER           |  |  |  |
| Length:      | 11'               |  |  |  |
| Sub Cat:     | CAGED TRAILER     |  |  |  |
| Axle Config: | SINGLE AXLE       |  |  |  |
| Body Type:   | 7x4'              |  |  |  |
| Model:       |                   |  |  |  |
| ATM:         |                   |  |  |  |
| Volume:      |                   |  |  |  |
| Rating:      |                   |  |  |  |
| Suspension:  | SPRING SUSPENSION |  |  |  |
| Axle Type:   |                   |  |  |  |
| Rim Type:    | STEEL             |  |  |  |
| Tyre Size:   |                   |  |  |  |
| Brakes:      |                   |  |  |  |
| Coupling:    | BALL HITCH        |  |  |  |