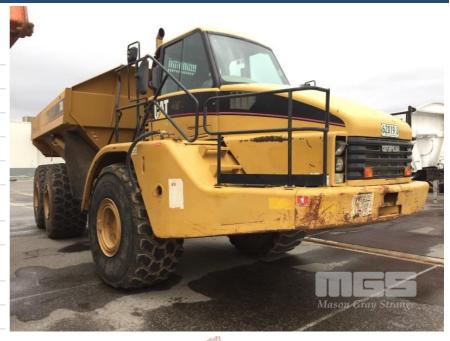

## **CATERPILLAR 740 6x6 ARTICULATED DUMP TRUCK**

## **Asset Details**

Build Date:

Compliance:

Make: CATERPILLAR

Model: 740

Variant:

Series:

Body Type: ARTICULATED DUMP

TRUCK

Gearbox: 7 SPEED

Transmission: AUTOMATIC TRANSMISSION

**Engine Make:** 

Engine Size: 6 CYLINDER

Fuel Type: DIESEL

Diff Make / Size:

Suspension:

Ext Colour: YELLOW

**Tyre Size:** 29.5R25

Tyre Condition: Average

Decree 4

Doors:1Seats:2Length:Capacity:Volume:Height:Width:GVM:

GCM: SWL:

Tare: