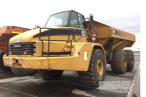

## **CATERPILLAR 740 6x6 ARTICULATED DUMP TRUCK**

## **Asset Details**

Build Date:

Compliance:

Make: CATERPILLAR

Model: 740

Variant:

Series:

Body Type: ARTICULATED DUMP

TRUCK

Gearbox: 7 SPEED

Transmission: AUTOMATIC TRANSMISSION

**Engine Make:** 

Engine Size: 6 CYLINDER

Fuel Type: DIESEL

Diff Make / Size:

Suspension:

Ext Colour: YELLOW

**Tyre Size:** 29.5R25

Tyre Condition: Average

Decree 4

Doors:1Seats:2Length:Capacity:Volume:Height:Width:GVM:

GCM: SWL:

Tare: