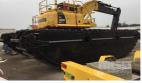

# **KOMATSU PC200LC-8 AMPHIBIOUS EXCAVATOR**

#### **Asset Details**

**Build Date:** 

Make: KOMATSU

Model: PC200LC-8

Series:

**Drive Type:** 

Axle Config:

**Body Type:** AMPHIBIOUS EXCAVATOR

### **Features**

A/C, CB RADIO
EIK AMPHIBIOUS PONTOON TRACKS
ROPS/FOPS
FIRE SUPPRESSION SYSTEM (FOAM)
ZODIAC SELF INFLATABLE LIFT RAFT
BATTERY ISOLATION & EMERGENCY SHUTDOWN SWITCHES
114cm WIDE BUCKET
SPARE TRACK BARS & FITTINGS
M-NAV 800 GPS, LCD