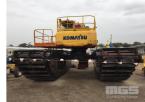

# **KOMATSU PC200LC-8 AMPHIBIOUS EXCAVATOR**

#### **Asset Details**

**Build Date:** 

Make: KOMATSU

Model: PC200LC-8

Series:

**Drive Type:** 

Axle Config:

**Body Type:** AMPHIBIOUS EXCAVATOR

### **Features**

A/C, CB RADIO
EIK AMPHIBIOUS PONTOON TRACKS
ROPS/FOPS
FIRE SUPPRESSION SYSTEM (FOAM)
ZODIAC SELF INFLATABLE LIFT RAFT
BATTERY ISOLATION & EMERGENCY SHUTDOWN SWITCHES
114cm WIDE BUCKET
SPARE TRACK BARS & FITTINGS
M-NAV 800 GPS, LCD