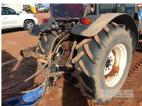

## NEW HOLLAND TN95F-A 4W ASSIST COMBINATION TRACTOR SPREADER

## **Asset Details**

**Build Date:** 

Make: NEW HOLLAND

Model: TN95F-A

Series: 4W ASSIST

**Drive Type:** 

**Axle Config:** 

**Body Type:** COMBINATION TRACTOR

## **Features**

ENCLOSED CABIN, AIR CONDITIONED, 4 WAY HYDRAULICS, PTO, 3PTL, TOW HITCH, NEW TYRES FITTED WITH
SEYMOUR OFF CHUTE SPREADER, TRANS FILL TRENCH FILLER, DRAWN

MOD: 3400

HYDRAULIC DRIVE, 2 x CONVEYORS, RIGHT HAND FEED OUT