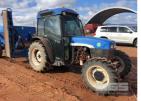

## NEW HOLLAND TN95F-A 4W ASSIST COMBINATION TRACTOR SPREADER

## **Asset Details**

**Build Date:** 

Make: NEW HOLLAND

Model: TN95F-A

Series: 4W ASSIST

**Drive Type:** 

**Axle Config:** 

**Body Type:** COMBINATION TRACTOR

## **Features**

ENCLOSED CABIN, AIR CONDITIONED, 4 WAY HYDRAULICS, PTO, 3PTL, TOW HITCH, NEW TYRES FITTED WITH
SEYMOUR OFF CHUTE SPREADER, TRANS FILL TRENCH FILLER, DRAWN

MOD: 3400

HYDRAULIC DRIVE, 2 x CONVEYORS, RIGHT HAND FEED OUT