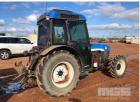

## NEW HOLLAND TN95F-A 4W ASSIST COMBINATION TRACTOR SPREADER

## **Asset Details**

**Build Date:** 

Make: NEW HOLLAND

Model: TN95F-A

Series: 4W ASSIST

**Drive Type:** 

**Axle Config:** 

**Body Type:** COMBINATION TRACTOR

## **Features**

ENCLOSED CABIN, AIR CONDITIONED, 4 WAY HYDRAULICS, PTO, 3PTL, TOW HITCH, NEW TYRES FITTED WITH
SEYMOUR OFF CHUTE SPREADER, TRANS FILL TRENCH FILLER, DRAWN

MOD: 3400

HYDRAULIC DRIVE, 2 x CONVEYORS, RIGHT HAND FEED OUT