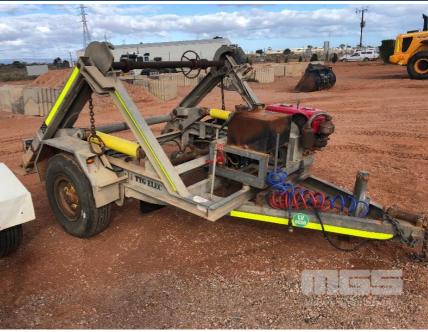

## TRANSFIX SINGLE AXLE CABLE REELOUT TRAILER

## **Features**

HYDRAULIC DRIVE, POWERED BY KUBOTA ER90 DIESEL ENGINE TRAILER AIR BRAKES & RING PULL HITCH

(LOCATED AT PORT AUGUSTA)