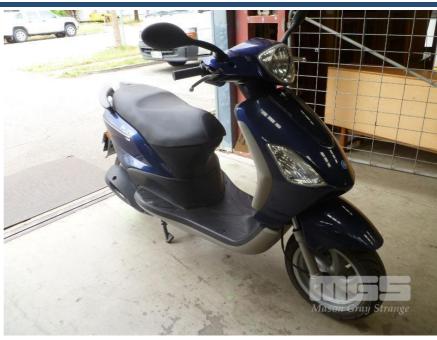

## **2008 PIAGGIO FLY SCOOTER**

## **Asset Details**

Build Date: 2008

Compliance:

Make: PIAGGIO

Model: FLY

Variant: SCOOTER

Series:

**Body Type:** 

Engine Size: 125cc

**Transmission:** 

Fuel Type: PETROL

Ext. Colour: BLUE

Int. Colour:

Doors:

Seats:

**Drive Type:** 

## **Asset Identification**

| Odometer:         | 3,071 KM          | Rego: | S33ADS | State: | SA | Expiry:        | 20/12/2018 |
|-------------------|-------------------|-------|--------|--------|----|----------------|------------|
| VIN:              | LBMM5710000024139 |       |        | PIN:   |    |                |            |
| <b>Engine No:</b> | 026975            |       |        | Hours: |    |                |            |
| Papers:           | YES               | Keys: | 1      | Books: | NO | Service Books: | NO         |