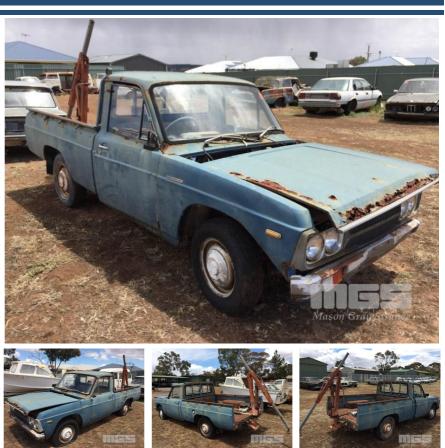

# 1976 MAZDA B1600 UTILITY

## **Features**

REAR MOUNT HYDRAULIC CRANE WITH MOTOR & RUNNING GEAR WRECKING ONLY

#### Condition

| Location | Damage     |
|----------|------------|
|          | MAJOR RUST |