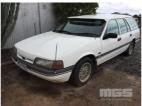

# 1993 FORD EB GLI STATION WAGON

### **Asset Details**

Build Date: 1993 Compliance:

Make: FORD

Model: EB GLi

Variant:

Series:

Body Type: STATION WAGON

**Engine Size:** 6 CYLINDER

Transmission: AUTOMATIC TRANSMISSION

Fuel Type: PETROL/LPG

Ext. Colour: WHITE DUCO

Int. Colour:

Doors:

Seats:

**Drive Type:** 