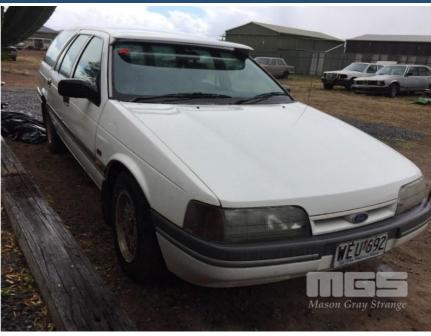

# 1993 FORD EB GLI STATION WAGON

### **Asset Details**

Build Date: 1993 Compliance:

Make: FORD

Model: EB GLi

Variant:

Series:

Body Type: STATION WAGON

**Engine Size:** 6 CYLINDER

Transmission: AUTOMATIC TRANSMISSION

Fuel Type: PETROL/LPG

Ext. Colour: WHITE DUCO

Int. Colour:

Doors:

Seats:

**Drive Type:** 

### **Asset Identification**

| Odometer:         | 408,101kms<br>SHOWING | Rego: | WEU 692 | State: |    | Expiry:        |    |
|-------------------|-----------------------|-------|---------|--------|----|----------------|----|
| VIN:              | 6FPAAAJGWAPU70715     |       |         | PIN:   |    |                |    |
| <b>Engine No:</b> | JGWAPU70715           |       |         | Hours: |    |                |    |
| Papers:           | YES                   | Keys: |         | Books: | NO | Service Books: | NO |