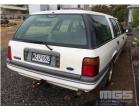

# 1993 FORD EB GLI STATION WAGON

### **Asset Details**

Build Date: 1993 Compliance:

Make: FORD

Model: EB GLi

Variant:

Series:

Body Type: STATION WAGON

**Engine Size:** 6 CYLINDER

Transmission: AUTOMATIC TRANSMISSION

Fuel Type: PETROL/LPG

Ext. Colour: WHITE DUCO

Int. Colour:

Doors:

Seats:

**Drive Type:** 

### **Asset Identification**

| Odometer:         | 408,101kms<br>SHOWING | Rego: | WEU 692 | State: |    | Expiry:        |    |
|-------------------|-----------------------|-------|---------|--------|----|----------------|----|
| VIN:              | 6FPAAAJGWAPU70715     |       |         | PIN:   |    |                |    |
| <b>Engine No:</b> | JGWAPU70715           |       |         | Hours: |    |                |    |
| Papers:           | YES                   | Keys: |         | Books: | NO | Service Books: | NO |