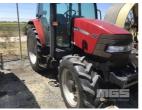

## 2000 CASE CX70 4WD TRACTOR

## **Asset Details**

**Build Date:** 2000 Make: CASE Model: CX70

Series: 4WD

**Drive Type: Axle Config:** 

**Body Type: TRACTOR** 

**Gearbox:** 

**Transmission:** 

PERKINS TURBO DIESEL **Engine Make:** 

## **Asset Identification**

| Odometer:         |     | Rego: | APS 216 | State: |                     | Expiry:        |    |
|-------------------|-----|-------|---------|--------|---------------------|----------------|----|
| VIN:              |     |       |         | PIN:   |                     |                |    |
| <b>Engine No:</b> | lo: |       |         | Hours: | 1,279 hours SHOWING |                |    |
| Papers:           | NO  | Keys: |         | Books: | NO                  | Service Books: | NO |

## **Features**

ID: J4J224545 ENCLOSED CAB A/C ROPS . 4 SPEED , HI/LOW RANGE **ROW CROP WHEELS DUAL HYDRAULICS** PTO, 3PL