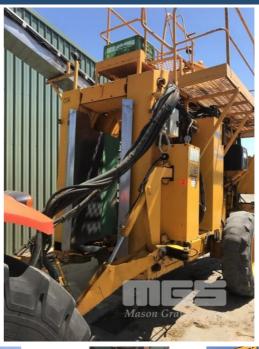

Location:



## 1997 GREGOIRE G65 HARVESTER

## **Asset Details**

| <b>Build Date:</b> | 11/1997   |
|--------------------|-----------|
| Make:              | GREGOIRE  |
| Model:             | G65       |
| Series:            |           |
| Drive Type:        |           |
| Axle Config:       |           |
| Body Type:         | HARVESTER |
| Gearbox:           |           |
| Transmission:      |           |
| Engine Make:       |           |
| Engine Size:       |           |
| Fuel Type:         |           |
| Diff Make / Size:  |           |
| Suspension:        |           |
| Ext Colour:        |           |
| Tyre Size:         |           |
| Tyre Condition:    |           |
| Doors:             | Seats:    |









| Doors:  | Seats:  | Length: | Capacity: |  |
|---------|---------|---------|-----------|--|
| Volume: | Height: | Width:  | GVM:      |  |
| GCM:    | SWL:    | HP:     | Tare:     |  |

## **Asset Identification**

| Odometer:  |        | Rego: |  | State:             |    | Expiry:        |    |
|------------|--------|-------|--|--------------------|----|----------------|----|
| VIN:       |        |       |  | PIN:               |    |                |    |
| Engine No: | Hours: |       |  | 2,987hours SHOWING |    |                |    |
| Papers:    | NO     | Keys: |  | Books:             | NO | Service Books: | NO |

## **Features**

S/NO: 9809

NO BARS, NO BELTS