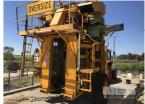

Location:



## 1997 GREGOIRE G65 HARVESTER

## **Asset Details**

| <b>Build Date:</b> | 11/1997   |
|--------------------|-----------|
| Make:              | GREGOIRE  |
| Model:             | G65       |
| Series:            |           |
| Drive Type:        |           |
| Axle Config:       |           |
| Body Type:         | HARVESTER |
| Gearbox:           |           |
| Transmission:      |           |
| Engine Make:       |           |
| Engine Size:       |           |
| Fuel Type:         |           |
| Diff Make / Size:  |           |
| Suspension:        |           |
| Ext Colour:        |           |
| Tyre Size:         |           |
| Tyre Condition:    |           |
| Doors:             | Seats:    |









| Doors:  | Seats:  | Length: | Capacity: |  |
|---------|---------|---------|-----------|--|
| Volume: | Height: | Width:  | GVM:      |  |
| GCM:    | SWL:    | HP:     | Tare:     |  |

## **Asset Identification**

| Odometer:  |        | Rego: |  | State:             |    | Expiry:        |    |
|------------|--------|-------|--|--------------------|----|----------------|----|
| VIN:       |        |       |  | PIN:               |    |                |    |
| Engine No: | Hours: |       |  | 2,987hours SHOWING |    |                |    |
| Papers:    | NO     | Keys: |  | Books:             | NO | Service Books: | NO |

## **Features**

S/NO: 9809

NO BARS, NO BELTS