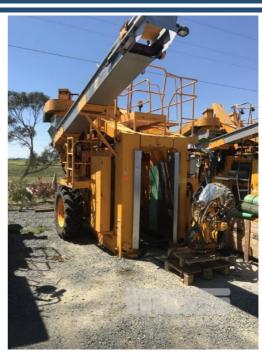

## **2000 GREGOIRE G65 HARVESTER**

## **Asset Details**

**Build Date:** 11/2000 **GREGOIRE** Make: Model: G65 Series: **Drive Type: Axle Config: Body Type: HARVESTER Gearbox: Transmission: Engine Make: Engine Size: Fuel Type:** Diff Make / Size: Suspension: **Ext Colour:** Tyre Size:

## **Features**

WITH BELTS, RODS, HYDRAULIC ADJUSTABLE HEAD