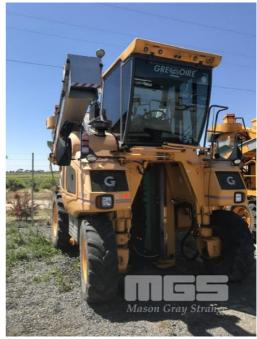

## **GREGOIRE 152 HARVESTER**

## **Features**

TYPE: G15

DOM: RECEPTION 12/7/2007- FABRICATION 11/2008

S/NO: VF96152ES09509008

A/C, 2 WAY RADIO, ENCLOSED CAB PSTU CAMERA SYSTEM