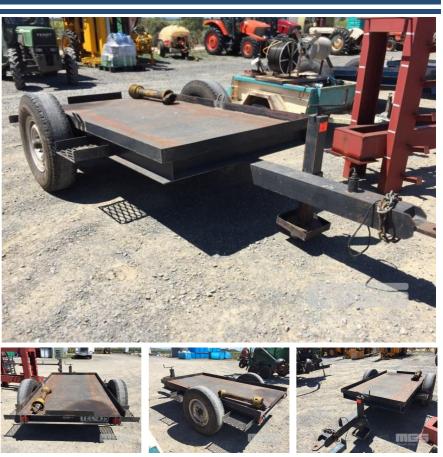

## **OLIVE ENGINEERING SINGLE AXLE GRAPE BIN TRAILER**

## **Features**

PIN HITCH REG. NO. YEC435