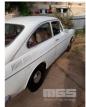

## 1970 VW FASTBACK COUPE

## **Asset Details**

| <b>Build Date:</b> | 1970                |
|--------------------|---------------------|
| Compliance:        |                     |
| Make:              | VW                  |
| Model:             | FASTBACK            |
| Variant:           |                     |
| Series:            |                     |
| Body Type:         | COUPE               |
| Engine Size:       | 1600cc              |
| Transmission:      | MANUAL TRANSMISSION |
| Fuel Type:         | PETROL              |
| Ext. Colour:       | WHITE DUCO          |
| Int. Colour:       |                     |
| Doors:             |                     |
| Seats:             |                     |
| Drive Type:        |                     |