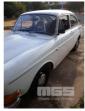

## 1970 VW FASTBACK COUPE

## **Asset Details**

| <b>Build Date:</b> | 1970                |
|--------------------|---------------------|
| Compliance:        |                     |
| Make:              | VW                  |
| Model:             | FASTBACK            |
| Variant:           |                     |
| Series:            |                     |
| Body Type:         | COUPE               |
| Engine Size:       | 1600cc              |
| Transmission:      | MANUAL TRANSMISSION |
| Fuel Type:         | PETROL              |
| Ext. Colour:       | WHITE DUCO          |
| Int. Colour:       |                     |
| Doors:             |                     |
| Seats:             |                     |
| Drive Type:        |                     |