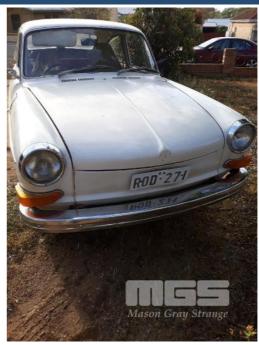

## 1970 VW FASTBACK COUPE

## **Asset Details**

| <b>Build Date:</b> | 1970                |
|--------------------|---------------------|
| Compliance:        |                     |
| Make:              | VW                  |
| Model:             | FASTBACK            |
| Variant:           |                     |
| Series:            |                     |
| Body Type:         | COUPE               |
| Engine Size:       | 1600cc              |
| Transmission:      | MANUAL TRANSMISSION |
| Fuel Type:         | PETROL              |
| Ext. Colour:       | WHITE DUCO          |
| Int. Colour:       |                     |
| Doors:             |                     |
| Seats:             |                     |
| Drive Type:        |                     |

## **Asset Identification**

| Odometer:         |            | Rego: | ROD 271 | State: | SA | Expiry:        |     |
|-------------------|------------|-------|---------|--------|----|----------------|-----|
| VIN:              | 3103250222 |       |         | PIN:   |    |                |     |
| <b>Engine No:</b> | 10797150   |       |         | Hours: |    |                |     |
| Papers:           | NO         | Keys: |         | Books: | NO | Service Books: | YES |