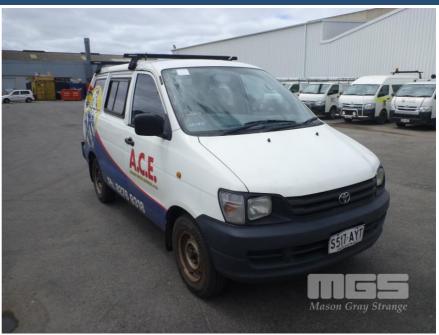

# 1998 TOYOTA KR40 TOWNACE SWB VAN 4x2

### **Asset Details**

**Build Date:** 8/1998

Compliance:

TOYOTA Make:

Model: KR40

**TOWNACE** Variant:

Series:

**Body Type:** SWB VAN

**Engine Size:** 

**Transmission: 5 SPEED MANUAL** 

**Fuel Type:** Unleaded

WHITE DUCO Ext. Colour:

Int. Colour: Grey

3 Doors:

2 Seats:

4x2 **Drive Type:** 

### **Asset Identification**

| Odometer:         | 265,360 kms<br>INDICATED | Rego: | S517 AYT | State: | SA | Expiry:        |    |
|-------------------|--------------------------|-------|----------|--------|----|----------------|----|
| VIN:              | JT721KR4200021845        |       |          | PIN:   |    |                |    |
| <b>Engine No:</b> |                          |       |          | Hours: |    |                |    |
| Papers:           | NO                       | Keys: | 1        | Books: | NO | Service Books: | NO |

## **Features**

AIR CON, POWER STEERING, ROOF RACKS, TOW BAR, KEY #36

### Condition

| Location | Damage |
|----------|--------|
| OVERALL  | POOR   |