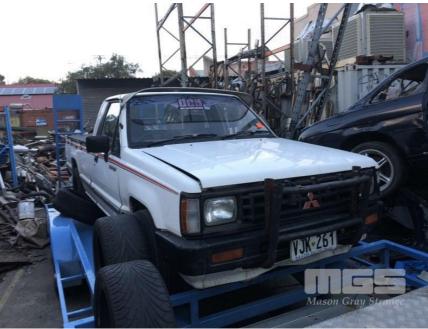

## 1987 MITSUBISHI TRITON SINGLE CAB UTILITY 4x2

## **Asset Details Build Date:** 1987 Compliance: **MITSUBISHI** Make: Model: **TRITON** Variant: Series: **Body Type:** SINGLE CAB UTILITY 4 CYLINDER **Engine Size: Transmission:** MANUAL TRANSMISSION **Fuel Type: PETROL** Ext. Colour: Int. Colour: Doors:

## **Asset Identification**

4x2

| Odometer:         |    | Rego: | VJK 261 | State: |    | Expiry:        |    |
|-------------------|----|-------|---------|--------|----|----------------|----|
| VIN:              |    |       |         | PIN:   |    |                |    |
| <b>Engine No:</b> |    |       |         | Hours: |    |                |    |
| Papers:           | NO | Keys: | 1       | Books: | NO | Service Books: | NO |