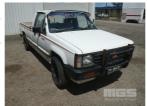

## 1987 MITSUBISHI TRITON SINGLE CAB UTILITY 4x2

## **Asset Details Build Date:** 1987 Compliance: **MITSUBISHI** Make: Model: **TRITON** Variant: Series: **Body Type:** SINGLE CAB UTILITY 4 CYLINDER **Engine Size: Transmission:** MANUAL TRANSMISSION **Fuel Type: PETROL** Ext. Colour: Int. Colour: Doors:

## **Asset Identification**

4x2

| Odometer:         |    | Rego: | VJK 261 | State: |    | Expiry:        |    |
|-------------------|----|-------|---------|--------|----|----------------|----|
| VIN:              |    |       |         | PIN:   |    |                |    |
| <b>Engine No:</b> |    |       |         | Hours: |    |                |    |
| Papers:           | NO | Keys: | 1       | Books: | NO | Service Books: | NO |