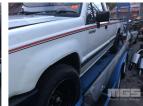

## 1987 MITSUBISHI TRITON SINGLE CAB UTILITY 4x2

## **Asset Details Build Date:** 1987 Compliance: **MITSUBISHI** Make: Model: **TRITON** Variant: Series: **Body Type:** SINGLE CAB UTILITY 4 CYLINDER **Engine Size: Transmission:** MANUAL TRANSMISSION **Fuel Type: PETROL** Ext. Colour: Int. Colour: Doors:

## **Asset Identification**

4x2

| Odometer:         |    | Rego: | VJK 261 | State: |    | Expiry:        |    |
|-------------------|----|-------|---------|--------|----|----------------|----|
| VIN:              |    |       |         | PIN:   |    |                |    |
| <b>Engine No:</b> |    |       |         | Hours: |    |                |    |
| Papers:           | NO | Keys: | 1       | Books: | NO | Service Books: | NO |