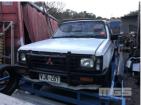

## 1987 MITSUBISHI TRITON SINGLE CAB UTILITY 4x2

## **Asset Details Build Date:** 1987 Compliance: **MITSUBISHI** Make: Model: **TRITON** Variant: Series: **Body Type:** SINGLE CAB UTILITY 4 CYLINDER **Engine Size: Transmission:** MANUAL TRANSMISSION **Fuel Type: PETROL** Ext. Colour: Int. Colour: Doors:

## **Asset Identification**

4x2

| Odometer:         |    | Rego: | VJK 261 | State: |    | Expiry:        |    |
|-------------------|----|-------|---------|--------|----|----------------|----|
| VIN:              |    |       |         | PIN:   |    |                |    |
| <b>Engine No:</b> |    |       |         | Hours: |    |                |    |
| Papers:           | NO | Keys: | 1       | Books: | NO | Service Books: | NO |