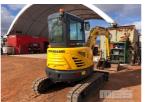

## 2017 NEW HOLLAND E37C MINI EXCAVATOR

## **Asset Details**

**Build Date:** 2017

Make: **NEW HOLLAND** 

Model: E37C

Series:

**Drive Type:** 

**Axle Config:** 

**Body Type:** MINI EXCAVATOR

## **Features**

A/C ROPS CAB, ID: NSUE37CCNZLN51401 QUICK HITCH, 3 x BUCKETS, 1200-300mm PLUS TRENCH LAYER PLUMBED FOR HAMMER

**KEY #45** 

(LOCATED AT PORT AUGUSTA)