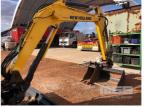

## 2017 NEW HOLLAND E37C MINI EXCAVATOR

## **Asset Details**

**Build Date:** 2017

Make: **NEW HOLLAND** 

Model: E37C

Series:

**Drive Type:** 

**Axle Config:** 

**Body Type:** MINI EXCAVATOR

## **Features**

A/C ROPS CAB, ID: NSUE37CCNZLN51401 QUICK HITCH, 3 x BUCKETS, 1200-300mm PLUS TRENCH LAYER PLUMBED FOR HAMMER

**KEY #45** 

(LOCATED AT PORT AUGUSTA)