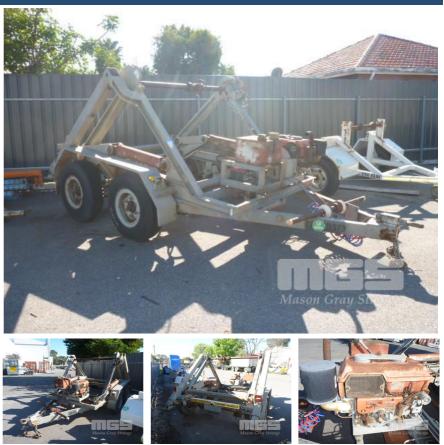

## TANDEM AXLE CABLE REELOUT TRAILER

## **Features**

HYDRAULIC DRIVE, POWERED BY KUBOTA DIESEL ENGINE TRAILER AIR BRAKES & RING PULL HITCH

(LOCATED AT PORT AUGUSTA)