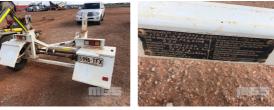

## **Asset Identification LV0041**

| Rego:     | S996 TFX | State: |                | Expiry:               |  | Papers: | NO |
|-----------|----------|--------|----------------|-----------------------|--|---------|----|
| Plant No: | LV0041   |        | VIN / Chassis: | ID: 6T9T21AEH50AAB002 |  |         |    |
| S/N:      |          |        |                | Hubometer:            |  |         |    |