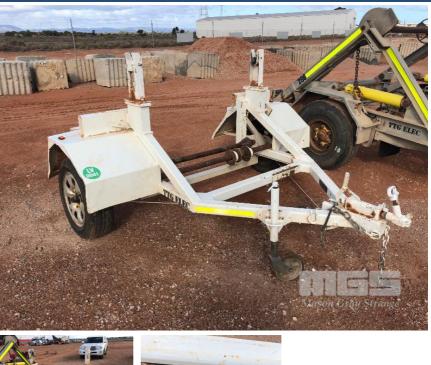

## 2006 MCLATCHEY ENGINEERING SINGLE AXLE CABLE TRAILER

## **Asset Details**

| Build Date:  | 2006                     |  |  |  |
|--------------|--------------------------|--|--|--|
| Make:        | MCLATCHEY<br>ENGINEERING |  |  |  |
| Length:      |                          |  |  |  |
| Sub Cat:     |                          |  |  |  |
| Axle Config: | SINGLE AXLE              |  |  |  |
| Body Type:   | CABLE TRAILER            |  |  |  |
| Model:       |                          |  |  |  |
| ATM:         |                          |  |  |  |
| Volume:      |                          |  |  |  |
| Rating:      |                          |  |  |  |
| Suspension:  |                          |  |  |  |
| Axle Type:   |                          |  |  |  |
| Rim Type:    |                          |  |  |  |
| Tyre Size:   |                          |  |  |  |
| Brakes:      |                          |  |  |  |
| Coupling:    |                          |  |  |  |

## **Features**

50mm HITCH, CABLE BRAKES

(LOCATED AT PORT AUGUSTA)