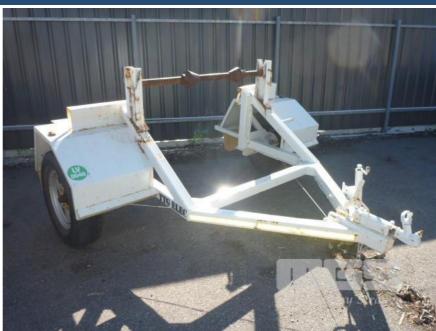

## 2006 MCLATCHEY ENGINEERING SINGLE AXLE CABLE TRAILER

## **Features**

50mm HITCH, CABLE BRAKES (LOCATED AT PORT AUGUSTA)