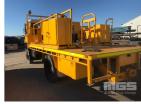

## **Features**

CD PLAYER, BULL BAR, DAY CAB, RING FEEDER, STEEL RIMS, STEEL TRAY, FITTED WITH SKID BACK MOUNTED **GENSET/WELDING PLANT** 

5.8m (L) CHECKER PLATE TRAY, UNDER TRAY TOOL BOXES

500 AMP ARC WELDER

MOD: MPM 20/500 IPS

POWERED BY PERKINS 3 CYLINDER DIESEL ENGINE WITH 415/240V OUTLETS

LEADS, OXY SET, BOTTLE STORAGE & TOOL CABINETS

KEY #RAD3 / #16