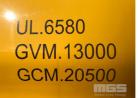

**Tyre Condition:** Average

Capacity: Doors: Seats: Length: Volume: Width: **GVM:** 13.000 Height: GCM: 20,500 SWL: HP:

Tare: