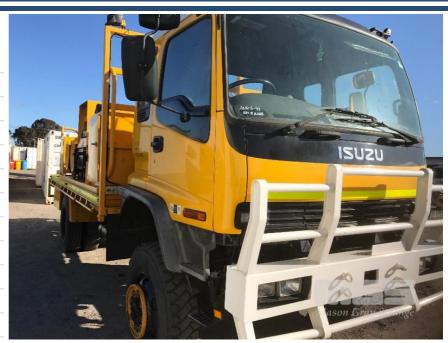

## 2004 ISUZU F3 FTS 4x4 TRAY TOP

## **Asset Details**

9/2004 **Build Date:** Compliance: 9/2004

Make: ISUZU

Model: F3 FTS

Variant:

Series:

TRAY TOP **Body Type:** 

6 SPEED Gearbox:

**Transmission:** MANUAL TRANSMISSION

**Engine Make:** 

**6 CYLINDER Engine Size:** 

DIESEL **Fuel Type:** 

Diff Make / Size:

SPRING SUSPENSION Suspension:

YELLOW **Ext Colour:** 

Tyre Size: 11R22.5

## **Features**

CD PLAYER, BULL BAR, DAY CAB, RING FEEDER, STEEL RIMS, STEEL TRAY, FITTED WITH SKID BACK MOUNTED **GENSET/WELDING PLANT** 

5.8m (L) CHECKER PLATE TRAY, UNDER TRAY TOOL BOXES

500 AMP ARC WELDER