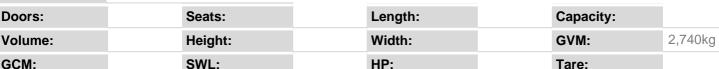

## 2007 HAULOTTE HA16PXNT 4x4 MOBILE BOOM LIFT

## **Asset Details**

**Build Date:** 2007

Make: **HAULOTTE** 

Model: HA16PXNT

Series:

**Drive Type:** 

4x4 **Axle Config:** 

**Body Type:** MOBILE BOOM LIFT

## **Features**

S/NO: AD116078 MAX LOAD: 230kg MAX HEIGHT: 14m HYDRAULIC DRIVE

BATTERY ISOLATION & EMERGENCY SHUTDOWN SWITCHES