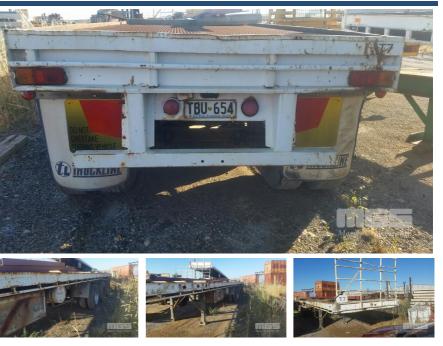

## FRUEHAUF 40' TRI AXLE SEMI TRAILER

## **Asset Identification**

| Rego:     | TBU 654 | State: | Expiry:        |           | Papers: | YES |
|-----------|---------|--------|----------------|-----------|---------|-----|
| Plant No: |         |        | VIN / Chassis: | PH122MF3W |         |     |
| S/N:      |         |        | Hubometer:     |           |         |     |

## **Features**

TOOL BOX, TYRE RACK, WATER TANK

(LOCATED AT GILLMAN, INSPECT BY APPT)