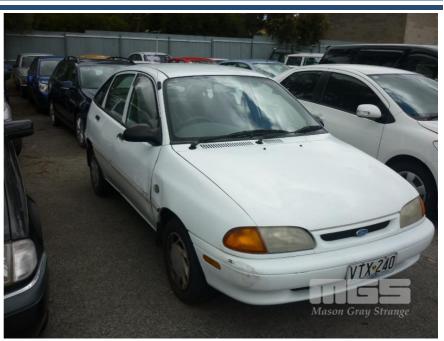

# 1995 FORD FESTIVA WB HATCH

# **Asset Details**

**Build Date:** 10/1995

Compliance:

Make: FORD

Model: FESTIVA

Variant:

Series: WB

Body Type: HATCH

**Engine Size:** 1.3 LTR 4 CYLINDER

**Transmission:** AUTO

Fuel Type: PETROL

Ext. Colour: WHITE

Int. Colour: GREY

Doors: 4

Seats: 5

**Drive Type:** 

## **Asset Identification**

| Odometer:         | 137703            | Rego: | VTX240 | State: | SA  | Expiry:        |    |
|-------------------|-------------------|-------|--------|--------|-----|----------------|----|
| VIN:              | KNAOB11K5S6322442 |       |        | PIN:   |     |                |    |
| <b>Engine No:</b> | B3142735          |       |        | Hours: |     |                |    |
| Papers:           | NO                | Keys: | 4      | Books: | YES | Service Books: | NO |

#### Condition

| Location                 | Damage                |
|--------------------------|-----------------------|
| FRONT DRIVERS<br>QUARTER | DENTS , BUMPER DAMAGE |
| FRONT DRIVERS DOOR       | DENTED                |