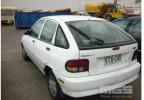

# 1995 FORD FESTIVA WB HATCH

# **Asset Details**

**Build Date:** 10/1995

Compliance:

Make: FORD

Model: FESTIVA

Variant:

Series: WB

Body Type: HATCH

**Engine Size:** 1.3 LTR 4 CYLINDER

**Transmission:** AUTO

Fuel Type: PETROL

Ext. Colour: WHITE

Int. Colour: GREY

Doors: 4

Seats: 5

**Drive Type:** 

## **Asset Identification**

| Odometer:         | 137703            | Rego: | VTX240 | State: | SA  | Expiry:        |    |
|-------------------|-------------------|-------|--------|--------|-----|----------------|----|
| VIN:              | KNAOB11K5S6322442 |       |        | PIN:   |     |                |    |
| <b>Engine No:</b> | B3142735          |       |        | Hours: |     |                |    |
| Papers:           | NO                | Keys: | 4      | Books: | YES | Service Books: | NO |