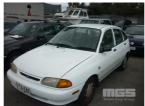

# 1995 FORD FESTIVA WB HATCH

# **Asset Details**

**Build Date:** 10/1995

Compliance:

Make: FORD

Model: FESTIVA

Variant:

Series: WB

Body Type: HATCH

**Engine Size:** 1.3 LTR 4 CYLINDER

**Transmission:** AUTO

Fuel Type: PETROL

Ext. Colour: WHITE

Int. Colour: GREY

Doors: 4

Seats: 5

**Drive Type:** 

#### Condition

| Location                 | Damage                |
|--------------------------|-----------------------|
| FRONT DRIVERS<br>QUARTER | DENTS , BUMPER DAMAGE |
| FRONT DRIVERS DOOR       | DENTED                |