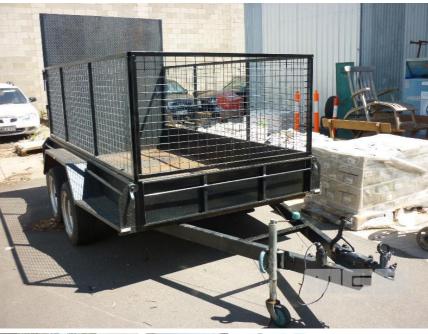

## 2006 MODERN 10' X 5' TANDEM AXLE CAGED TRAILER

## **Asset Details**

 Build Date:
 2006

 Make:
 MODERN

 Length:
 10' X 5'

Sub Cat:

**Body Type:** 

Axle Config: TANDEM AXLE

**CAGED TRAILER** 