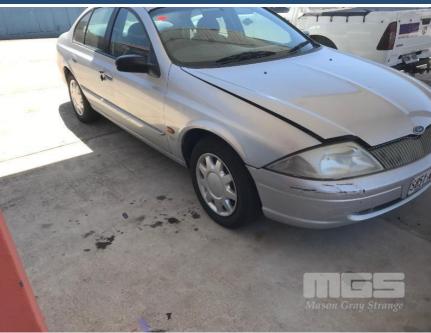

# 1999 FORD FALCON AU

## **Features**

AIR CON, CRUISE CONTROL, POWER STEERING, TINTED SCREEN RUNS & DRIVES OK

(CUSTOMER LOAN CAR)

### Condition

| Location   | Damage    |
|------------|-----------|
| ALL PANELS | SCRATCHED |
| DUCO       | FADED     |