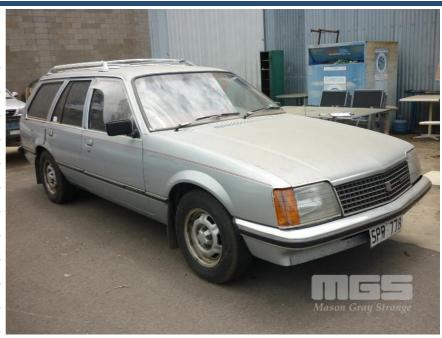

# 1981 HOLDEN COMMODORE VC STATION WAGON GL

### **Asset Details**

Build Date: 4/1981

Compliance:

Make: HOLDEN

Model: COMMODORE

Variant: VC

Series:

Body Type: STATION WAGON GL

Engine Size: 6 CYL

Transmission: 3 SPEED AUTOMATIC

Fuel Type: PETROL

Ext. Colour: SILVER

Int. Colour: BURGANDY VINYL/CLOTH

Doors: 5

Seats: 5

**Drive Type:** 

#### **Asset Identification**

| Odometer:         | 126,554 KM | Rego: | SPR-778 | State: | SA | Expiry:        |    |
|-------------------|------------|-------|---------|--------|----|----------------|----|
| VIN:              | BVC04171CM |       |         | PIN:   |    |                |    |
| <b>Engine No:</b> | VL207578   |       |         | Hours: |    |                |    |
| Papers:           | NO         | Keys: | 2       | Books: | NO | Service Books: | NO |