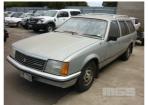

# 1981 HOLDEN COMMODORE VC STATION WAGON GL

### **Asset Details**

Build Date: 4/1981

Compliance:

Make: HOLDEN

Model: COMMODORE

Variant: VC

Series:

Body Type: STATION WAGON GL

Engine Size: 6 CYL

Transmission: 3 SPEED AUTOMATIC

Fuel Type: PETROL

Ext. Colour: SILVER

Int. Colour: BURGANDY VINYL/CLOTH

Doors: 5

Seats: 5

**Drive Type:** 

#### **Asset Identification**

| Odometer:         | 126,554 KM | Rego: | SPR-778 | State: | SA | Expiry:        |    |
|-------------------|------------|-------|---------|--------|----|----------------|----|
| VIN:              | BVC04171CM |       |         | PIN:   |    |                |    |
| <b>Engine No:</b> | VL207578   |       |         | Hours: |    |                |    |
| Papers:           | NO         | Keys: | 2       | Books: | NO | Service Books: | NO |