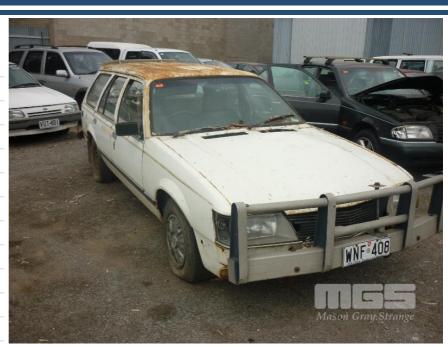

# 1987 HOLDEN VC COMMODORE STATION WAGON

## **Asset Details**

Build Date: 1987

Compliance:

Make: HOLDEN

Model: VC COMMODORE

Variant:

Series:

Body Type: STATION WAGON

Engine Size: 3.3LTR

Transmission: AUTO SPEED

Fuel Type: PETROL/GAS

Ext. Colour: WHITE

Int. Colour: BEIGE

Doors: 4

Seats: 5

**Drive Type:** 

#### **Asset Identification**

| Odometer:         | 324020 | Rego: | WNF408 | State: | SA | Expiry:        |    |
|-------------------|--------|-------|--------|--------|----|----------------|----|
| VIN:              |        |       |        | PIN:   |    |                |    |
| <b>Engine No:</b> |        |       |        | Hours: |    |                |    |
| Papers:           | NO     | Keys: | 1      | Books: | NO | Service Books: | NO |

# **Features**

**BULL BAR** 

### Condition

| Location | Damage                               |
|----------|--------------------------------------|
|          | OVERALL POOR CONDITION SUIT WRECKING |
|          | CAN NOT OPEN BONNET                  |