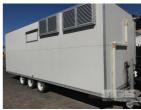

## 05 / 2011 CAR CHOICE PTY LTD 23x8' TRI AXLE CUSTOM CATERING VAN

## **Features**

EQUIPPED WITH:
ORFORD FM3L52-R-A 2 DOOR FRIDGE
ORFORD BM20E-D SINGLE DOOR FRIDGE
2 x WALDORF FN8120G DEEP FRYERS
BLUE SEAL G50 COMBO OVEN RANGE
SAN MARINO 2 GROUP CAPPUCCINO
ROBAND E23 BAIN MARIE
BENCHTOP ELECTRIC HOTPLATE
2 x STAINLESS STEEL EXHAUST CANOPYS, EACH 140cm
STAINLESS STEEL PREP BENCHING
AIR CURTAIN, 200cm
FUJITSU INVERTER SPLIT SYSTEM A/C
BOSCH HWS
2 x STAINLESS STEEL SINKS & WASH BASINS
415V INLET
STABILIZER LEGS