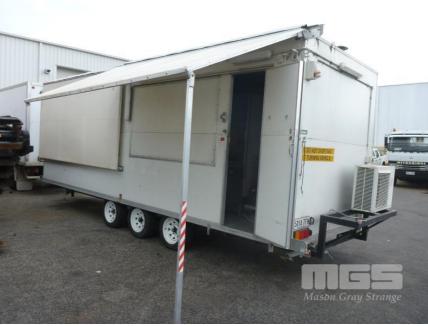

## 05 / 2011 CAR CHOICE PTY LTD 23x8' TRI AXLE CUSTOM CATERING VAN

## **Features**

EQUIPPED WITH:
ORFORD FM3L52-R-A 2 DOOR FRIDGE
ORFORD BM20E-D SINGLE DOOR FRIDGE
2 x WALDORF FN8120G DEEP FRYERS
BLUE SEAL G50 COMBO OVEN RANGE
SAN MARINO 2 GROUP CAPPUCCINO
ROBAND E23 BAIN MARIE
BENCHTOP ELECTRIC HOTPLATE
2 x STAINLESS STEEL EXHAUST CANOPYS, EACH 140cm
STAINLESS STEEL PREP BENCHING
AIR CURTAIN, 200cm
FUJITSU INVERTER SPLIT SYSTEM A/C
BOSCH HWS
2 x STAINLESS STEEL SINKS & WASH BASINS
415V INLET
STABILIZER LEGS

2 x SERVICE WINDOW WITH AWNINGS

FIRE EXTINGUISHER & BLANKET & MORE

**KEY #11** 

LIGHTING

SOAP DISPENSER