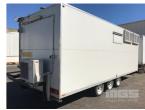

## 05 / 2011 CAR CHOICE PTY LTD 23x8' TRI AXLE CUSTOM CATERING VAN

## **Features**

EQUIPPED WITH:
ORFORD FM3L52-R-A 2 DOOR FRIDGE
ORFORD BM20E-D SINGLE DOOR FRIDGE
2 x WALDORF FN8120G DEEP FRYERS
BLUE SEAL G50 COMBO OVEN RANGE
SAN MARINO 2 GROUP CAPPUCCINO
ROBAND E23 BAIN MARIE
BENCHTOP ELECTRIC HOTPLATE
2 x STAINLESS STEEL EXHAUST CANOPYS, EACH 140cm
STAINLESS STEEL PREP BENCHING
AIR CURTAIN, 200cm
FUJITSU INVERTER SPLIT SYSTEM A/C
BOSCH HWS
2 x STAINLESS STEEL SINKS & WASH BASINS
415V INLET
STABILIZER LEGS

2 x SERVICE WINDOW WITH AWNINGS

FIRE EXTINGUISHER & BLANKET & MORE

**KEY #11** 

LIGHTING

SOAP DISPENSER