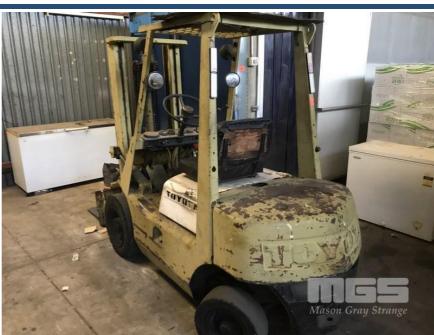

## **TOYOTA FORKLIFT**

| Asset Details      | S        |     |
|--------------------|----------|-----|
| <b>Build Date:</b> |          |     |
| Make:              |          | 1   |
| Model:             |          | 1   |
| Series:            |          |     |
| Drive Type:        | TOYOTA   |     |
| Axle Config:       |          | T   |
| Body Type:         | FORKLIFT |     |
| Gearbox:           |          | 1   |
| Transmission:      |          |     |
| Engine Make:       |          | *   |
| Engine Size:       |          | 1   |
| Fuel Type:         | PETROL   | 200 |
| Diff Make / Size:  |          |     |
| Suspension:        |          |     |
| Ext Colour:        |          |     |
| Tyre Size:         |          |     |
| Tyre Condition:    |          |     |
| Doors:             | Seats:   |     |
|                    |          |     |

## **Features**

2 SPEED, 2 STAGE MAST SOLID TYRES APPROX 1.5T LIFT RUNS OK