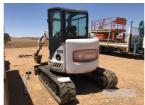

## 2005 MELROE BOBCAT I/R 435AG-G SERIES ZHS MINI EXCAVATOR

## **Asset Details**

Build Date: 2005

Make: MELROE BOBCAT I/R

Model: 435AG-G SERIES ZHS

Series: Drive Type: Axle Config: Body Type: MINI EXCAVATOR

Gearbox: Transmission: Engine Make: Engine Size:

| •       |         |         |           |
|---------|---------|---------|-----------|
| Doors:  | Seats:  | Length: | Capacity: |
| Volume: | Height: | Width:  | GVM:      |
| GCM:    | SWL:    | HP:     | Tare:     |