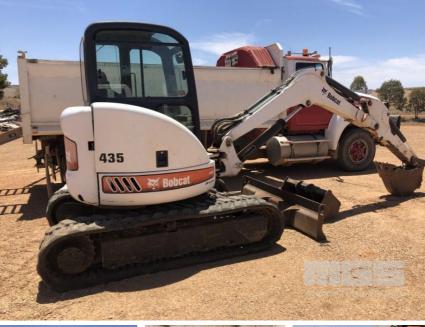

## 2005 MELROE BOBCAT I/R 435AG-G SERIES ZHS MINI EXCAVATOR

## **Asset Details**

Build Date: 2005

Make: MELROE BOBCAT I/R

Model: 435AG-G SERIES ZHS

Series: Drive Type: Axle Config: Body Type: MINI EXCAVATOR

Gearbox: Transmission: Engine Make: Engine Size:

| •       |         |         |           |
|---------|---------|---------|-----------|
| Doors:  | Seats:  | Length: | Capacity: |
| Volume: | Height: | Width:  | GVM:      |
| GCM:    | SWL:    | HP:     | Tare:     |

## **Features**

**Fuel Type:** 

Diff Make / Size:

Tyre Condition:

Suspension: Ext Colour: Tyre Size:

ID: S63111570
AIR CONDITIONED CABIN
PLUMBED FOR HAMMER
RUBBER TRACKS
350-450mm GP BUCKET, 900mm MUD BUCKET