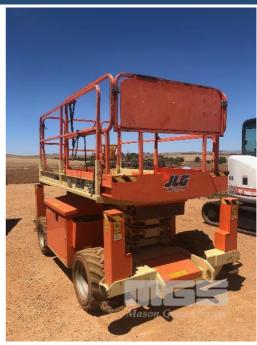

## 2010 JLG 260MRT ALL TERRAIN SCISSOR LIFT

## **Asset Details**

**Build Date:** 9/2010 Make: **JLG** Model: 260MRT ALL TERRAIN Series: **Drive Type: Axle Config: Body Type:** SCISSOR LIFT **Gearbox: Transmission: Engine Make: Engine Size:** DIESEL **Fuel Type:** Diff Make / Size: Suspension: **Ext Colour:** Tyre Size: **Tyre Condition:** 

## **Features**

2 MONTHS LEFT BEFORE EXAMINATION S/NO: 6200189982 8m MAX PLATFORM 570kg RATING