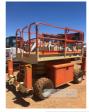

## 2010 JLG 260MRT ALL TERRAIN SCISSOR LIFT

## **Asset Details**

**Build Date:** 9/2010 Make: **JLG** Model: 260MRT ALL TERRAIN Series: **Drive Type: Axle Config: Body Type:** SCISSOR LIFT **Gearbox: Transmission: Engine Make: Engine Size:** DIESEL **Fuel Type:** Diff Make / Size: Suspension: **Ext Colour:** Tyre Size: **Tyre Condition:** 

## **Features**

2 MONTHS LEFT BEFORE EXAMINATION S/NO: 6200189982 8m MAX PLATFORM 570kg RATING