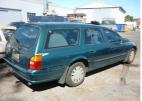

# 1998 FORD FALCON AU FORTE STATION WAGON

## **Asset Details**

**Build Date:** 1998 Compliance: **FORD** Make: Model: **FALCON AU FORTE** Variant: Series: **Body Type:** STATION WAGON 4 LTR 6 CYLINDER **Engine Size: Transmission:** 4 SPEED AUTO **Fuel Type: PETROL** Ext. Colour: **GREEN GREY CLOTH INTERIOR** Int. Colour: Doors: Seats: 5

### Condition

| Location                      | Damage         |  |  |
|-------------------------------|----------------|--|--|
| BOOT DOOR STRUTS              | FAULTY         |  |  |
| REAR RIGHT HAND TAIL<br>LIGHT | CASING CRACKED |  |  |
| LPG SYSTEM                    | DISCONNECTED   |  |  |