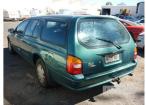

# 1998 FORD FALCON AU FORTE STATION WAGON

## **Asset Details**

**Build Date:** 1998 Compliance: **FORD** Make: Model: **FALCON AU FORTE** Variant: Series: **Body Type:** STATION WAGON 4 LTR 6 CYLINDER **Engine Size: Transmission:** 4 SPEED AUTO **Fuel Type: PETROL** Ext. Colour: **GREEN GREY CLOTH INTERIOR** Int. Colour: Doors: Seats: 5

### Condition

| Location                      | Damage         |  |  |
|-------------------------------|----------------|--|--|
| BOOT DOOR STRUTS              | FAULTY         |  |  |
| REAR RIGHT HAND TAIL<br>LIGHT | CASING CRACKED |  |  |
| LPG SYSTEM                    | DISCONNECTED   |  |  |