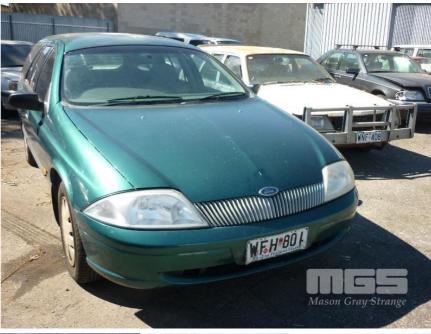

# 1998 FORD FALCON AU FORTE STATION WAGON

## **Asset Details**

**Build Date:** 1998 Compliance: **FORD** Make: Model: **FALCON AU FORTE** Variant: Series: **Body Type:** STATION WAGON 4 LTR 6 CYLINDER **Engine Size: Transmission:** 4 SPEED AUTO **Fuel Type: PETROL** Ext. Colour: **GREEN GREY CLOTH INTERIOR** Int. Colour: Doors: Seats: 5

#### **Asset Identification**

| Odometer:         | 232,518           | Rego: | WFH801 | State: |     | Expiry:        | 08/02/2019 |
|-------------------|-------------------|-------|--------|--------|-----|----------------|------------|
| VIN:              | 6FPAAAJGWAWG93203 |       |        | PIN:   |     |                |            |
| <b>Engine No:</b> | JGWAWG93203       |       |        | Hours: |     |                |            |
| Papers:           | YES               | Keys: | 2      | Books: | YES | Service Books: | YES        |

## **Features**

**Drive Type:** 

AIR BAG, AIR CON, CARGO BARRIER, CENTRAL LOCKING, CRUISE CONTROL, POWER STEERING, TOW BAR