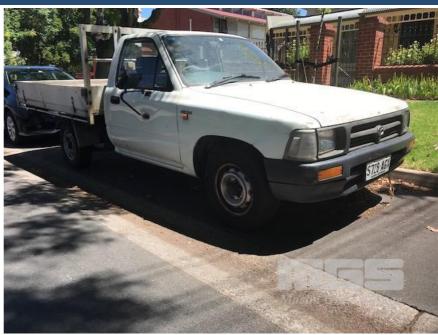

## 96 TOYOTA HILUX RN85R SINGLE CAB UTILITY

## **Asset Details**

Build Date: 3/96

Compliance:

Make: TOYOTA

Model: HILUX

Variant:

Series: RN85R

Body Type: SINGLE CAB UTILITY

Engine Size: 2400

Transmission: 5 SPEED MANUAL

**TRANSMISSION** 

Fuel Type: PETROL

Ext. Colour: WHITE DUCO

Int. Colour:

Doors: 2

Seats: 3

## **Features**

TOW BAR, ALUMINIUM DROP SIDE TRAY

KEY #1