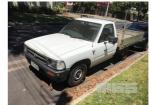

## 96 TOYOTA HILUX RN85R SINGLE CAB UTILITY

## **Asset Details**

Build Date: 3/96

Compliance:

Make: TOYOTA

Model: HILUX

Variant:

Series: RN85R

Body Type: SINGLE CAB UTILITY

Engine Size: 2400

Transmission: 5 SPEED MANUAL

**TRANSMISSION** 

Fuel Type: PETROL

Ext. Colour: WHITE DUCO

Int. Colour:

Doors: 2

Seats: 3

## **Features**

TOW BAR, ALUMINIUM DROP SIDE TRAY

KEY #1