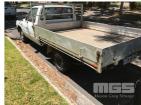

## 96 TOYOTA HILUX RN85R SINGLE CAB UTILITY

## **Asset Details**

Build Date: 3/96

Compliance:

Make: TOYOTA

Model: HILUX

Variant:

Series: RN85R

Body Type: SINGLE CAB UTILITY

Engine Size: 2400

Transmission: 5 SPEED MANUAL

**TRANSMISSION** 

Fuel Type: PETROL

Ext. Colour: WHITE DUCO

Int. Colour:

Doors: 2

Seats: 3

**Drive Type:** 









## **Asset Identification**

| Odometer:         | 364995            | Rego: | S728 AGX | State: |    | Expiry:        |    |
|-------------------|-------------------|-------|----------|--------|----|----------------|----|
| VIN:              | JT731RN8509031950 |       |          | PIN:   |    |                |    |
| <b>Engine No:</b> |                   |       |          | Hours: |    |                |    |
| Papers:           | NO                | Keys: | 1        | Books: | NO | Service Books: | NO |

## **Features**

TOW BAR, ALUMINIUM DROP SIDE TRAY

KEY #1