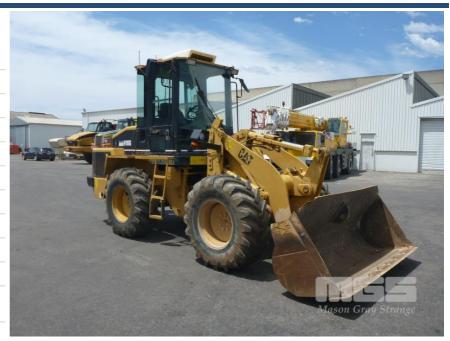

## **CAT 910G 4x4 ARTICULATED LOADER**

#### **Asset Details**

**Build Date:** 

Make: CAT

Model: 910G

Series:

**Drive Type:** 

Axle Config: 4x4

Body Type: ARTICULATED LOADER

#### **Features**

DOM: UNKNOWN RED DOT AC, ROPS H16 CAB CD, HAZARD LIGHT ISOLATOR 225cm TRIM BUCKET 60mm PIN 24" RIMS, REAR PIN HITCH

KEY #65

Length:

Capacity: