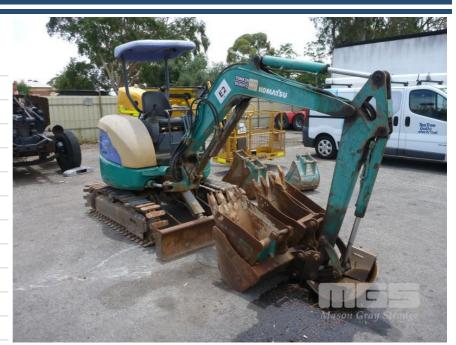

## **KOMATSU PC30MR-1 MINI EXCAVATOR**

## **Asset Details**

**Build Date:** 

Make: KOMATSU

Model: PC30MR-1

Series:

**Drive Type:** 

Axle Config:

Body Type: MINI EXCAVATOR

## **Features**

DOM: NOT LISTED S/NO: 10678

ROPS CANOPY, RUBBER PAD TRACKS (WORN & MISSING)

155cm PUSH BLADE, QUICK HITCH, 40mm PIN, WITH 4 x BÚCKETS

120cm TRIM BUCKET

40cm, 30cm & 20cm TRENCHING BUCKETS

KEY #5