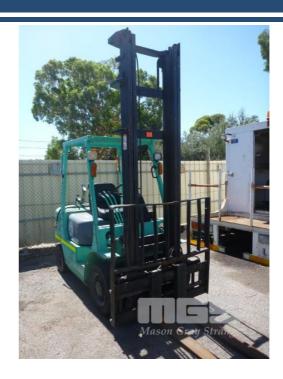

## **MITSUBISHI FG25T FORKLIFT**

## **Asset Details**

**Build Date:** Make: **MITSUBISHI** Model: FG25T Series: **Drive Type: Axle Config: Body Type: FORKLIFT Gearbox: Transmission: Engine Make:** 4 CYLINDER **Engine Size:** LPG **Fuel Type:** Diff Make / Size: Suspension: **Ext Colour:** Tyre Size:

## **Features**

S/NO: F17B-95545 2 STAGE CLEARVIEW HIGH MAST BLADE SHIFT SOLID TYRES

KEY #13