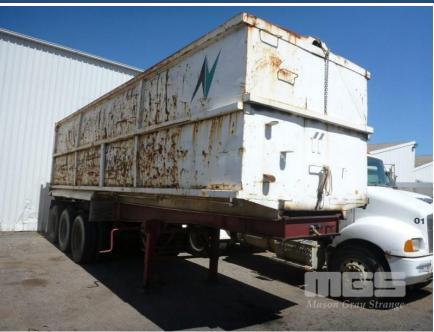

## 1986 HAULMARK 27' TIPPER TRIAXLE B TRAILER

## **Asset Details**

1986 **Build Date:** Make: **HAULMARK** 27' Length: **Sub Cat: TIPPER TRIAXLE Axle Config: B TRAILER Body Type:** Model: ST3 ATM: 35,000kg Volume: Rating:

SPRING SUSPENSION

Axle Type:

Suspension:

Rim Type: SPIDER RIMS

**Tyre Size:** 11R22.5

Brakes: DRUM BRAKES

Coupling: KING PIN

## Condition

| Location   | Damage                            |  |  |
|------------|-----------------------------------|--|--|
| ALL FAULTS | TWIST IN CHASSIS                  |  |  |
|            | REAR IMPACT DAMAGE ON TIPPER BODY |  |  |
|            | RUST EVIDENT, BROKEN TAILGATE     |  |  |
|            | BENT HOIST ASSEMBLY               |  |  |